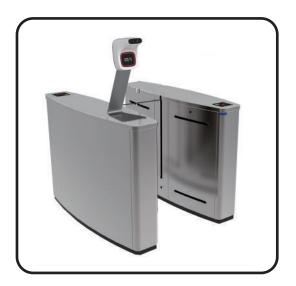

## HANDSFREE DIGITAL

High

Accuracy

**0.5** SEC

Quick Measurement

High Temperature Alarm

°C/°F Unit Setting

Connect to Automatic Door / Turnstile

Overall Stand Dimension : 1000 mm x 400 mm x 200 mm

Table TopSmall StandOverall Stand Dimension :425 mm x 150 mm x 200 mm

Turnstile Top Small Stand

Overall Stand Dimension : 425 mm x 150 mm x 200 mm

GOLD COAST INTERNATIONAL 425 Northern Blvd., Great Neck, NY 11021 Tel: 516-605-0220 Email: Cold Coast@gciGame.com