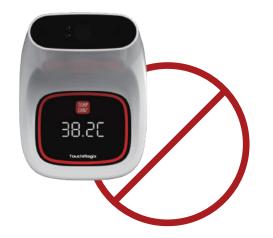

Tri-Pod mounting Provision

Temp Below 99.2°F Solid Green Light with Confirmation Beep

**Temp Above 99.2°F**\* Flashing Red Light with Buzzer Alarm for 10 Seconds \* As per WHO guidelines