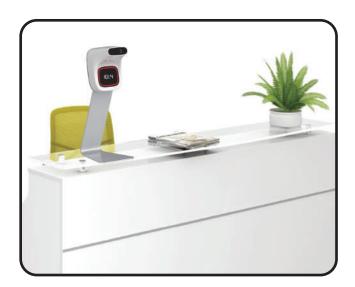

Overall Stand Dimension : 1000 mm x 400 mm x 200 mm

Table TopSmall StandOverall Stand Dimension :425 mm x 150 mm x 200 mm

Turnstile Top Small Stand

Overall Stand Dimension : 425 mm x 150 mm x 200 mm

GOLD COAST INTERNATIONAL 425 Northern Blvd., Great Neck, NY 11021 Tel: 516-605-0220 Email: Cold Coast@gciGame.com