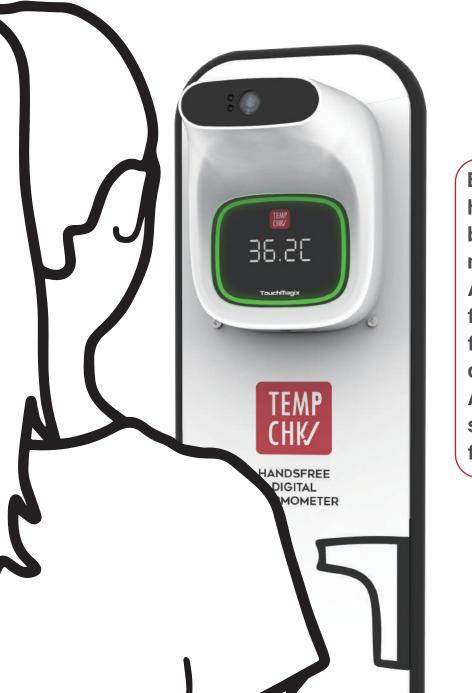

Easy to use solution for handsfree & accurate body temperature measurement. Automatically measures forehead temperature from 10 cm distance and displays it on a screen. Abnormal temperature sounds an alarm with flashing red light.

Tri-Pod mounting Provision

Temp Below 99.2°F Solid Green Light with Confirmation Beep

**Temp Above 99.2°F**\* Flashing Red Light with Buzzer Alarm for 10 Seconds \* As per WHO guidelines