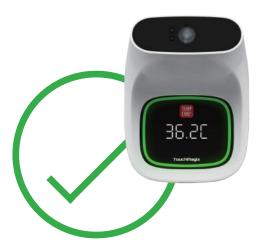

Tri-Pod mounting Provision

Temp Below 99.2°F Solid Green Light with Confirmation Beep

**Temp Above 99.2°F**\* Flashing Red Light with Buzzer Alarm for 10 Seconds \* As per WHO guidelines