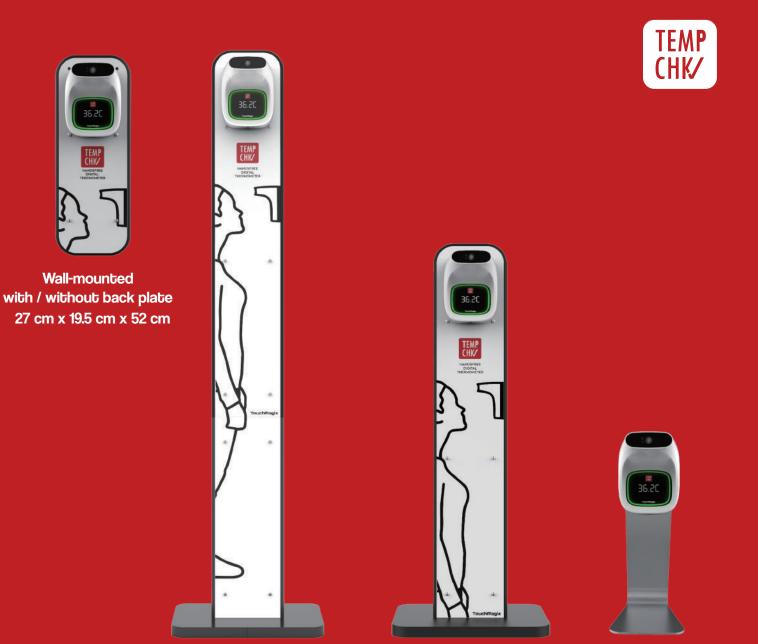

Wall-mounted with / without back plate

Back Plate Dimension : 500 mm x 200 mm x 27 mm

Floor-mounted Tall Stand for Adults

Overall Stand Dimension : 1500 mm x 400 mm x 200 mm

Floor-mounted Medium Stand for Children

Overall Stand Dimension : 1000 mm x 400 mm x 200 mm

Table TopSmall StandOverall Stand Dimension :425 mm x 150 mm x 200 mm

Turnstile Top Small Stand

Overall Stand Dimension : 425 mm x 150 mm x 200 mm

GOLD COAST INTERNATIONAL 425 Northern Blvd., Great Neck, NY 11021 Tel: 516-605-0220 Email: Cold Coast@gciGame.com

**Floor-mounted** 

**Medium Stand for Children** 

40 cm x 30 cm x 102.1 cm

Floor-mounted Tall Stand for Adults 40 cm x 30 cm x 156 cm Table Top Small Stand 21 cm x 17.4 cm x 44 cm