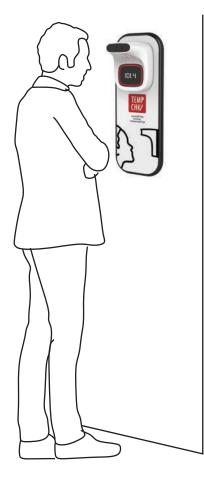

Easy to use solution for handsfree & accurate body temperature measurement. Automatically measures forehead temperature from 10 cm distance and displays it on a screen. Abnormal temperature sounds an alarm with flashing red light.