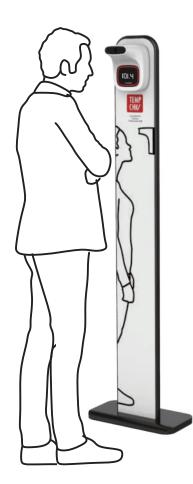

Wall-mounted with / without back plate

Back Plate Dimension : 500 mm x 200 mm x 27 mm

Floor-mounted Tall Stand for Adults

Overall Stand Dimension : 1500 mm x 400 mm x 200 mm

Floor-mounted Medium Stand for Children