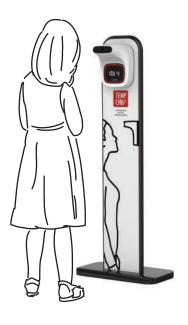

Wall-mounted with / without back plate

Back Plate Dimension : 500 mm x 200 mm x 27 mm

Floor-mounted Tall Stand for Adults

Overall Stand Dimension : 1500 mm x 400 mm x 200 mm

Floor-mounted Medium Stand for Children